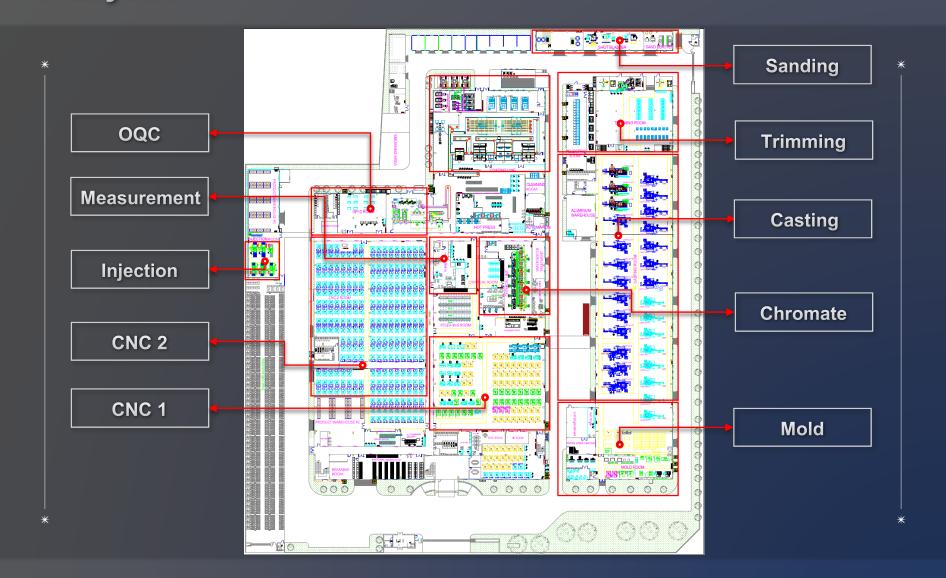

to 500mm X 350mm X 150mm

### 4. Chromate



- 5 Engineers
- Automated 2 Lines Minimizing Human Resources
- Guarantying 72hr Salt spray reliability

### 5. Injection



| * Type  | No. of Machines |
|---------|-----------------|
| 90 Ton  | 1               |
| 180 Ton | 3               |
| 200 Ton | 2               |
| Total   | 6               |

- 5 Engineers
- Product size :
  - up to 120mm X 70mm / 2Cavity

### 6. Painting



- 3 Engineers
- 500m Automated Line (3 Booth, 6 Spray robots)
- Semi automated UV line & 20 Spray guns (Total 110m line)
- Metal & Plastic painting

### 7. Cleaning



- 1 Engineer
- Product Size : up to 180mm x 180mm x 30mm
  - Ultrasonic cleansing: 2 General purpose cleansing machines & 1 small size machine
  - 1 High pressure cleansing machine

### 8. Layout



# IV. Quality Assurance

### 1. Validation & Measuring Equipment

| Measuring Measuring |                   |                     |                                |                                |                                          |               |                    |                                 |                    |                       |             |
|---------------------|-------------------|---------------------|--------------------------------|--------------------------------|------------------------------------------|---------------|--------------------|---------------------------------|--------------------|-----------------------|-------------|
|                     | Non-Contact<br>2D | Contact<br>3D (CMM) | Adhesive<br>Strength<br>Tester | Surface<br>Roughness<br