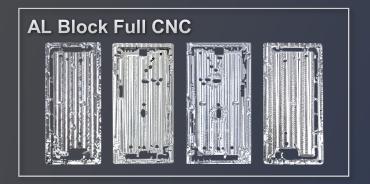

### 3. CNC Machining

| * Type           | No. of Machines |  |  |  |  |
|------------------|-----------------|--|--|--|--|
| Machining Center | 402             |  |  |  |  |
| Turning Center   | 20              |  |  |  |  |
| Tapping          | 6               |  |  |  |  |
| Total            | 428             |  |  |  |  |

- 22 Engineers
- Product size :
  - up to 500mm X 350mm X 150mm