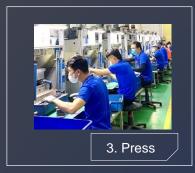

### 1. Manufacturing Machineries

1. Mold

- 17 Machines

2. Die Casting (MG&AL)

- 28 Machines (MG 8)

3. Press

- 41 Machines

4. CNC