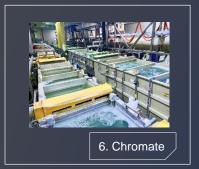

### 4. Chromate

- 5 Engineers
- Automated 2 Lines Minimizing Human Resources
- Guarantying 72hr Salt spray reliability