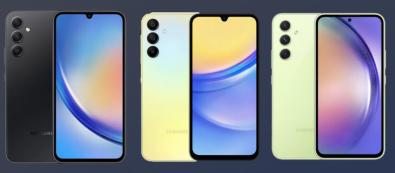

### 2. Product - Mobile

### **SAMSUNG**

Die-casting & CNC Machining (2009~Now)

Galaxy Fold4