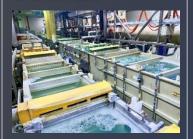

### 4. Chromate

- 5 Engineers
- Automated 2 Lines Minimizing Human Resources
- Guarantying 72hr Salt spray reliability

### 6. Painting

- 3 Engineers
- 500m Automated Line (3 Booth, 6 Spray robots)
- Semi automated UV line & 20 Spray guns (Total 110m line)
- Metal & Plastic painting