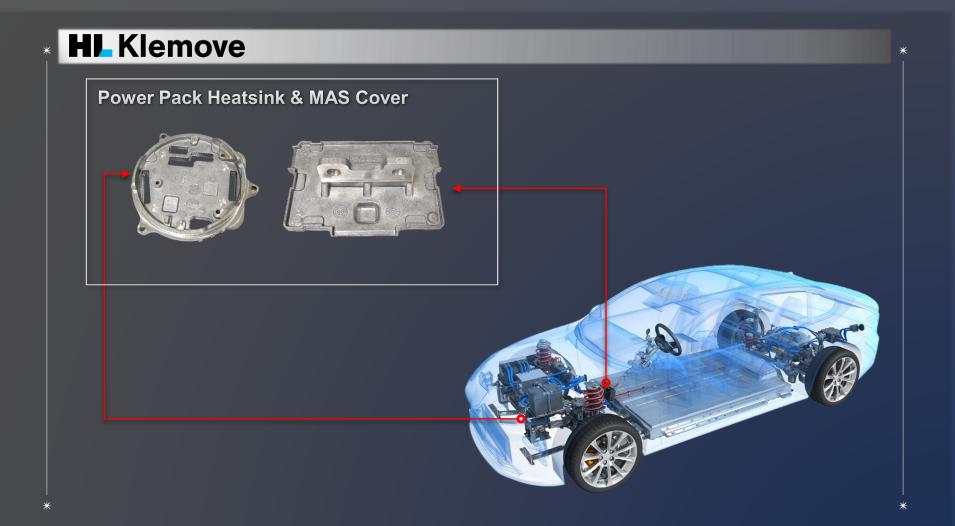

### Qualcom

- World's 1st 5G phone built on M&C's mechanical parts
- Numerous on-going Co-R&D projects with Qualcomm
- Ride platform: Integrated Control System of all ECU's in a car into 1 control center