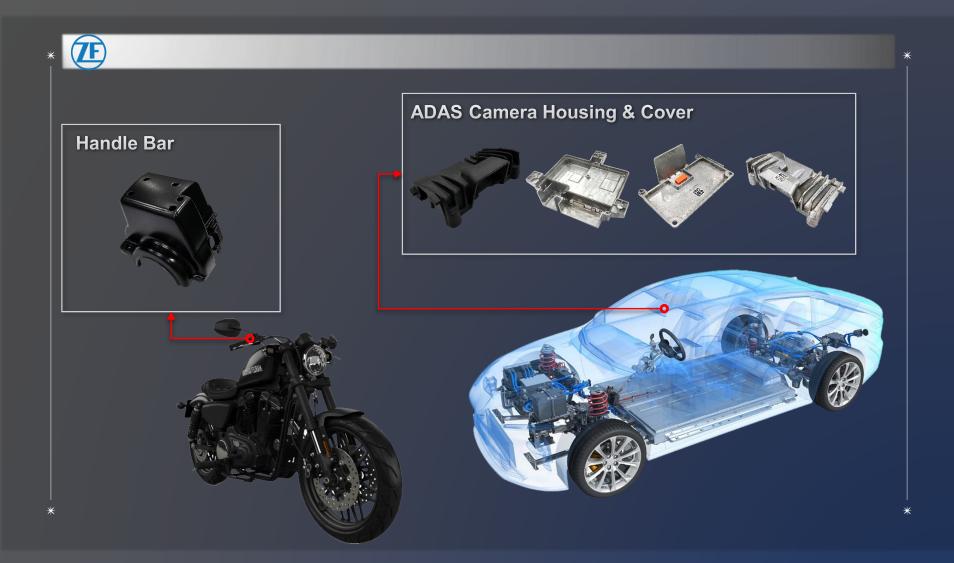

### Qualcom

- World's 1st 5G phone built on M&C's mechanical parts
- Numerous on-going Co-R&D projects with Qualcomm
- Ride platform: Integrated Control System of all ECU's in a car into 1 control center