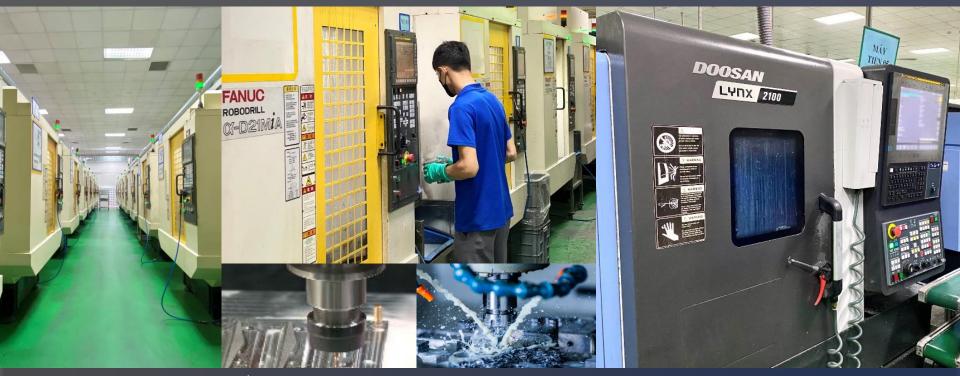

### 3. CNC Machining

| * Type           | No. of Machines |  |  |  |  |
|------------------|-----------------|--|--|--|--|
| Machining Center | 402             |  |  |  |  |
| Turning Center   | 20              |  |  |  |  |
| Tapping          | 6               |  |  |  |  |
| Total            | 428             |  |  |  |  |

- 22 Engineers
- Product size :
  - up to 500mm X 350mm X 150mm