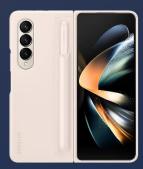

### 2. Product - Mobile

### **SAMSUNG**

Die-casting & CNC Machining (2009~Now)

Galaxy Fold4