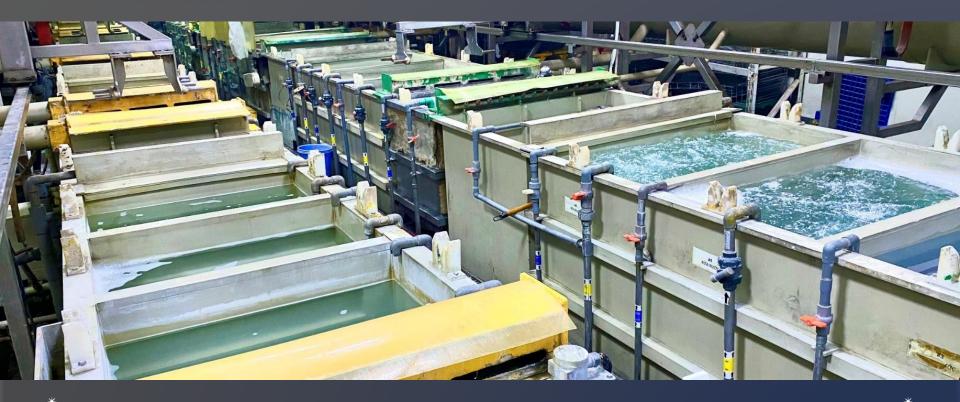

### 4. Chromate

- 5 Engineers
- Automated 2 Lines Minimizing Human Resources
- Guarantying 72hr Salt spray reliability