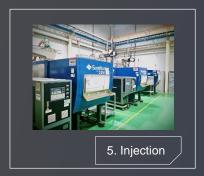

### 5. Injection

| * Type  | No. of Machines |
|---------|-----------------|
| 90 Ton  | 1               |
| 180 Ton | 3               |
| 200 Ton | 2               |
| Total   | 6               |

- 5 Engineers
- Product size :
  - up to 120mm X 70mm / 2Cavity