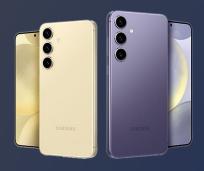

### 2. Product - Mobile

### **SAMSUNG**

Die-casting & CNC Machining (2009~Now)

Galaxy Fold4