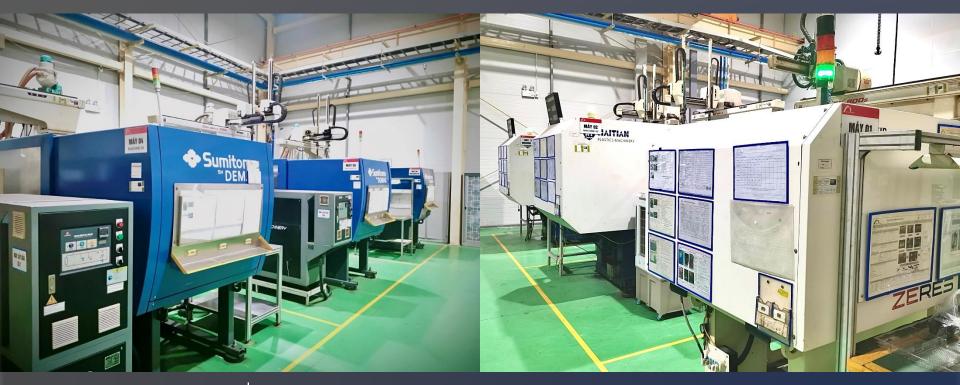

### 5. Injection

| * Type  | No. of Machines |
|---------|-----------------|
| 90 Ton  | 1               |
| 180 Ton | 3               |
| 200 Ton | 2               |
| Total   | 6               |

- 5 Engineers
- Product size :
  - up to 120mm X 70mm / 2Cavity