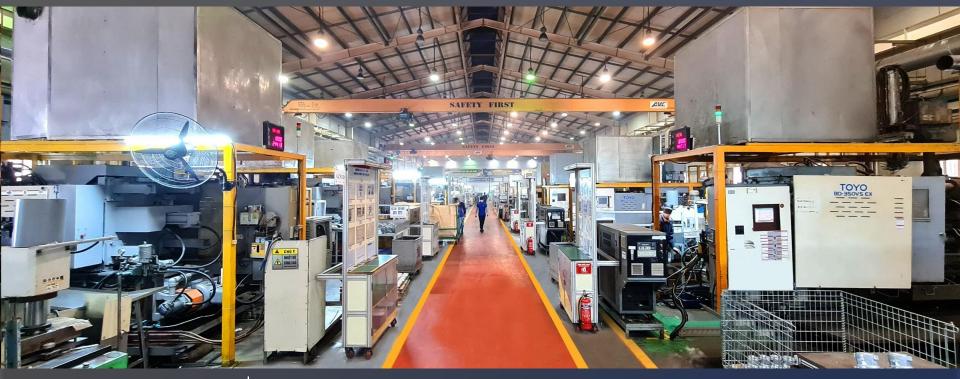

SAMSUNG**

Die-casting & CNC Machining (2009~Now)















Galaxy Fold4

### 2. Product - Electronics

### Qualcom

- World's 1st 5G phone built on M&C's mechanical parts
- Numerous on-going Co-R&D projects with Qualcomm
- Ride platform: Integrated Control System of all ECU's in a car into 1 control center







5G mobile test platform

**5G Customer Premises Equipment** 

Ride 4 & Ride 5

### Nintendo

Game Console Housing & Cover (Mg)







## Manufacturing Capacity

### 1. Manufacturing Machineries

1. Mold



- 17 Machines

2. Die Casting (MG&AL)



- 28 Machines (MG 8)

3. Press



- 41 Machines

4. CNC



- 428 Machines

5. Injection



- 6 Machines

6. Chromate



- 2 Lines

7. Painting



- 2 Lines

Metal Painting & UV Coating

8. Assembly



- 2 Lines

### 2. Die-Casting



| * Size  | No. of Machines |
|---------|-----------------|
| 125 Ton | 8               |
| 350 Ton | 17              |
| 400 Ton | 3               |
| Total   | 28              |

- 12 Engineers
- Product size :
  - up to 200mm X 200mm

### 3. CNC Machining



| * Type           | No. of Machines |  |  |  |  |
|------------------|-----------------|--|--|--|--|
| Machining Center | 402             |  |  |  |  |
| Turning Center   | 20              |  |  |  |  |
| Tapping          | 6               |  |  |  |  |
| Total            | 428             |  |  |  |  |

- 22 Engineers
- Product size :
  - up to 500mm X 350mm X 150mm

### 4. Chromate



- 5 Engineers
- Automated 2 Lines Minimizing Human Resources
- Guarantying 72hr Salt spray reliability

### 5. Injection



| * Type  | No. of Ma