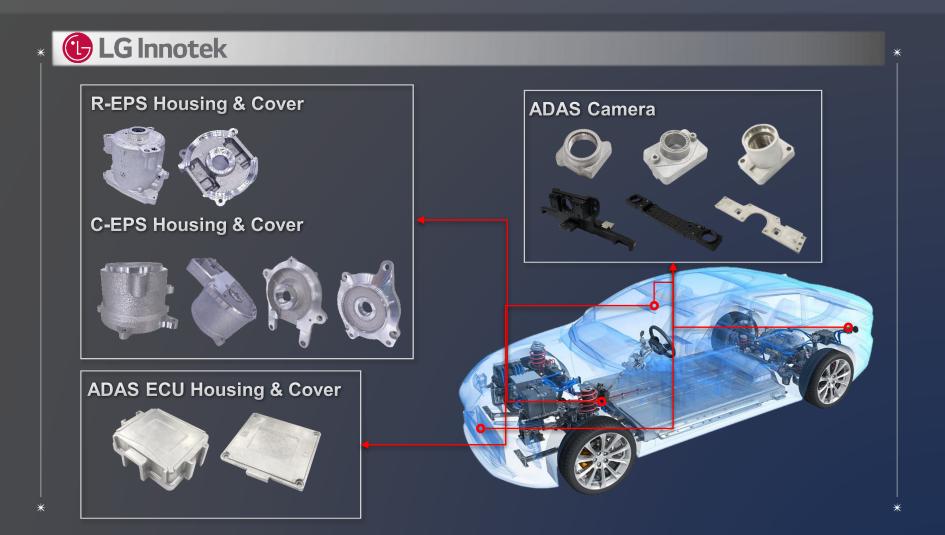

### 2. Product - Mobile

### **SAMSUNG**

Die-casting & CNC Machining (2009~Now)

Galaxy Fold4